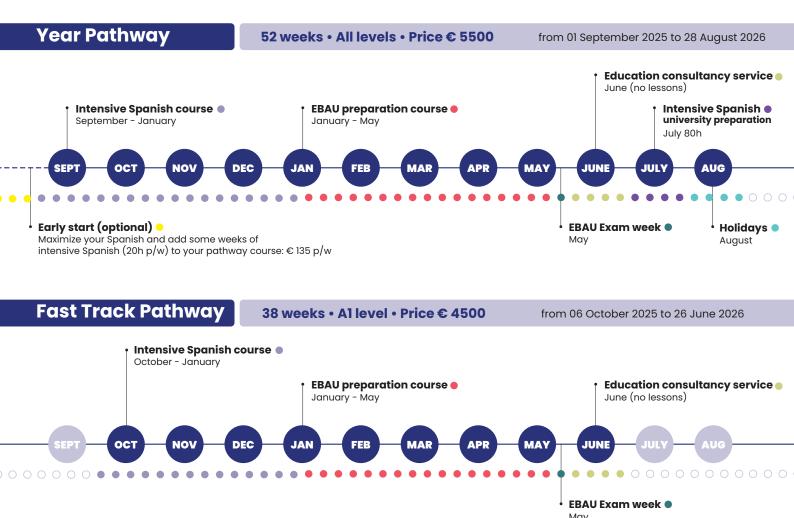

## **MADRID** University Pathway Programs

## **Program Info**

\*The school is closed on official holidays. Holiday dates and exam dates are subject to change.